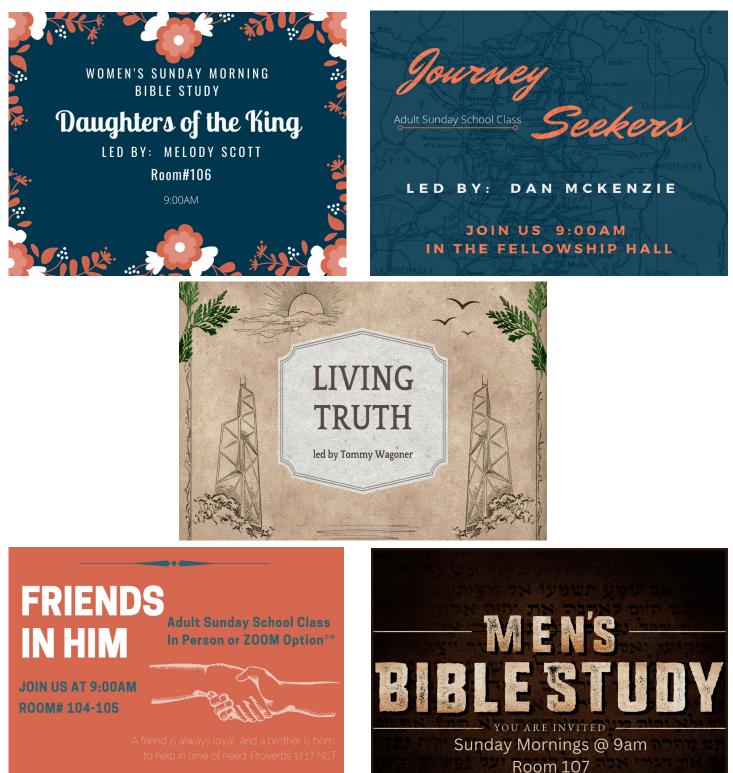

#### Sunday Morning Bible Study 9:00am Class Information

Led by Dan Giese

CONTACAT GARY FOR INVITE CODE ... 859-749-7954